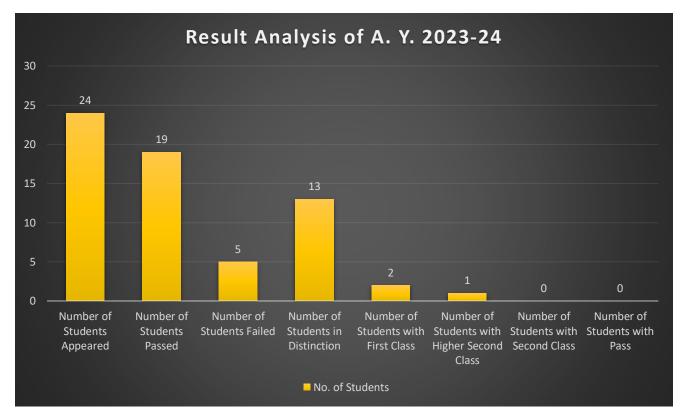

## Matoshri College of Engineering & Research Centre, Nashik

Department of Electrical Engineering

## **Result Analysis of Outgoing Students**



## List of Top 10 Rankers

| Class<br>Rank | Name of the student      | Marks in<br>CGPA | Class                        |
|---------------|--------------------------|------------------|------------------------------|
| 1             | LOKHANDE SONIYA BAJIRAO  | 8.78             | First Class with Distinction |
| 2             | BADHE PRASAD ARUN        | 8.75             | First Class with Distinction |
| 3             | EKHANDE PRATIK JITEANDRA | 8.7              | First Class with Distinction |
| 4             | SANAP ROHINI DNYANESHWAR | 8.65             | First Class with Distinction |
| 5             | PURKAR ROSHAN TRAMBAK    | 8.38             | First Class with Distinction |
| 6             | JADHAV ABHIJEET SANJAY   | 8.38             | First Class with Distinction |
| 7